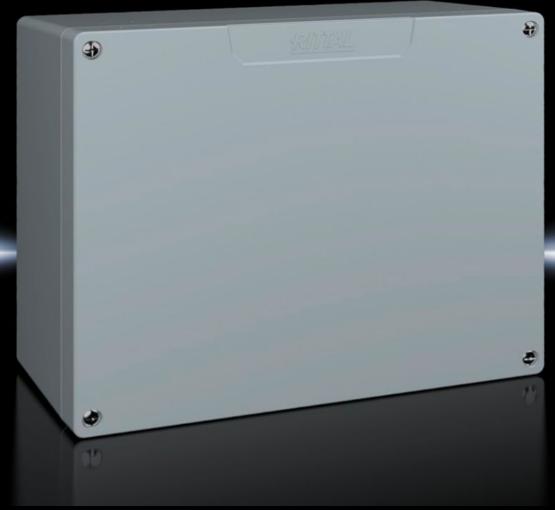

## GA 9117.210 - Cast aluminum housing GA

Spray-finished cast aluminum housing. Protection category IP 66.

#### **Features**

| Model No.                              | GA 9117.210                                                    |
|----------------------------------------|----------------------------------------------------------------|
| Material                               | Housing: Cast aluminum                                         |
|                                        | Cover: cast aluminum, all-round CR foam rubber round core seal |
| Surface finish                         | Textured paint                                                 |
| Color                                  | RAL 7001                                                       |
| Supply includes                        | Housing with cover                                             |
|                                        | Cover screws, captive                                          |
|                                        | Screws for attaching support rails                             |
|                                        | Screw for connection of the PE conductor                       |
| Protection category NEMA               | NEMA 4                                                         |
| Protection category IP to EN 60<br>529 | IP 66                                                          |
| IK code                                | IK08                                                           |
| Dimensions                             | Width: 280 mm                                                  |
|                                        | Height: 232 mm                                                 |
|                                        | Depth: 113 mm                                                  |
|                                        | Width: 11 "                                                    |
|                                        | Height: 9.13 "                                                 |
|                                        | Depth: 4.45 "                                                  |
| Base material                          | Cast aluminum                                                  |
| Packaging unit                         | 1 pc(s).                                                       |